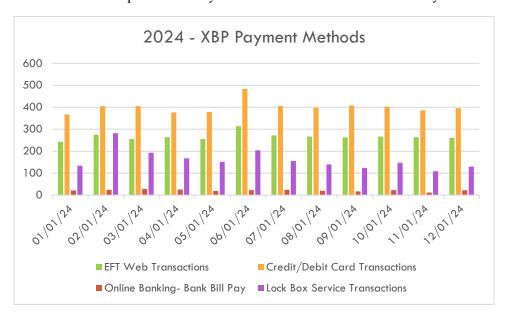

2024 - Xpress Bill Pay Customers Transactions Activity

2024 - Water and Sewer Hook up Applications

2 - Application (s) received in December, 24 - Total application (s) received in 2024