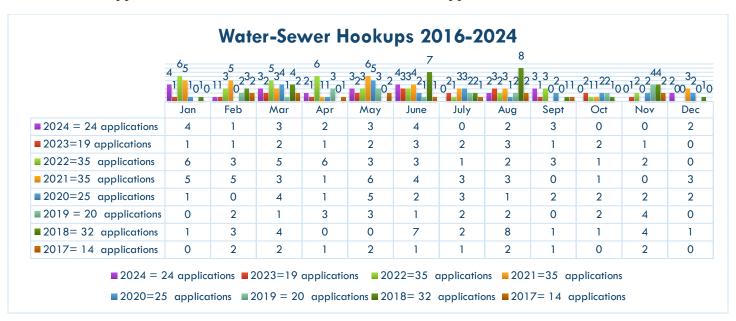

2024 - Xpress Bill Pay Customers Transactions Activity

2024 - Water and Sewer Hook up Applications

2 - Application (s) received in December, 24 - Total application (s) received in 2024