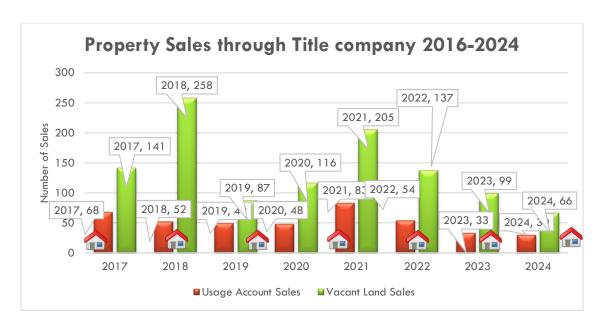

|                  |                 |                 |              |                |                                         | Check # 14371                           | 1,446.92-             |
| December    | 447,911          | 3,538,496.90    | \$3,538.50      | 67           | 2077           | \$2,058.31                              | - \$4,149.88                            | 01/31/2025            |
| 2024 Totals | 4,867.580        |                 | \$38,453.88     | 527          | 16,110         | \$15,965.01                             |                                         |                       |

New Rate 10/2022

Rate per 1,000 Gallons of Flow: \$7.900 / 1,000

gallons

Rate per Pound of BOD: \$0.991 /

pounds BOD

December - 2024- Property Sales: 6 - Homes, 3 - Lots



December - 2024 – Other Sales Statistic Including Name Changes Only
Prepared by Greg Hess

| Туре                  | Vacant Lot | House | Total Charges    |
|-----------------------|------------|-------|------------------|
| Quit Claim Deed       | 0          | 0     | \$0.00           |
| Warranty Deed         | 3          | 0     | \$1050.00        |
| Treasurer's Deed      | 0          | 0     | \$0.00           |
| Bargain & Sale Deed   | 0          | 0     | 0.00             |
| Special Warranty Deed | 0          | 0     | \$0.00           |
| General Warranty Deed | 0          | 0     | \$0.00           |
|                       |            |       | Total: \$1050.00 |

2024 - Xpress Bill Pay Customers Transactions Activity



2024 - Water and Sewer Hook up Applications

2 - Appli