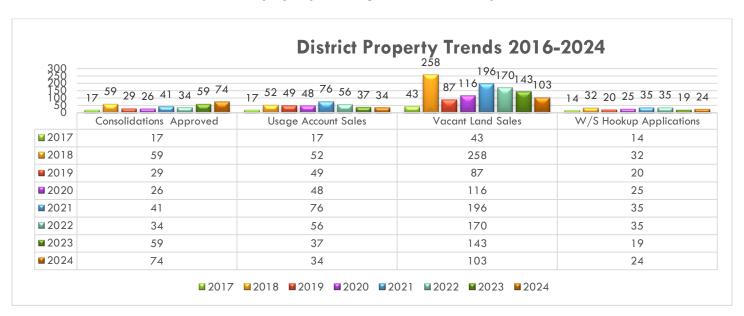

| Vacant Lot | House | Total Charges    |
|-----------------------|------------|-------|------------------|
| Quit Claim Deed       | 0          | 0     | \$0.00           |
| Warranty Deed         | 3          | 0     | \$1050.00        |
| Treasurer's Deed      | 0          | 0     | \$0.00           |
| Bargain & Sale Deed   | 0          | 0     | 0.00             |
| Special Warranty Deed | 0          | 0     | \$0.00           |
| General Warranty Deed | 0          | 0     | \$0.00           |
|                       |            |       | Total: \$1050.00 |

2024 - Xpress Bill Pay Customers Transactions Activity



2024 - Water and Sewer Hook up Applications

2 - Application (s) received in December, 24 - Total application (s) received in 2024



#### 2016-2024 PROPERTY TRENDS



#### ADMINISTRATIVE UPDATES:

#### • Consolidations:

- In 2024, 33 consolidations completed, involving a total of 74 lots. Also one (1) subdivision happened in 2024. New consolidation requests are coming in for 2025 year, 3 requests received for February meeting.

#### • Certification of delinquent accounts

November 04, 2024: PACKET GETS MAILED TO THE COUNTY TREASURER Packet included the Final list of delinquent accounts along with the 2024 Executed Resolution Treasurer confirmed receipt of certifications.

November 30, 2024: LAST DAY FOR CLOSING REQUESTS FROM TITLE COMPANIES December 9, 2024: LAST DAY TO NOTIFY COUNTY OF ANY CLOSINGS/CHANGES THAT OCCURED

December 9<sup>th</sup>, 2024: reports along with Resolution sent to Cathy Fromm, District Accountant. Process is completed.

- PIL